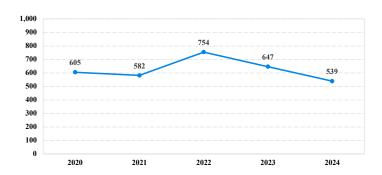

## District at a Glance

# Eastern District of Tennessee

### Fiscal Year 2024



#### Type of Crime



#### Sentence Imposed Relative to the Guideline Range



#### SENTENCING INFORMATION BY TYPE OF CRIME

#### **Number of Sentenced Individuals Over Time**



#### Race and Gender



#### Citizenship, Guilty Pleas, and Trials



|                                     |              |                   | Drug            |                | Fraud/Theft | <u>-</u>  |                 | Money         |                 |
|-------------------------------------|--------------|-------------------|-----------------|----------------|-------------|-----------|-----------------|---------------|-----------------|
|                                     | TOTAL<br>539 | Immigration<br>12 | Trafficking 305 | Firearms<br>94 | /Embezzle   | Robbery 7 | Child Porn<br>8 | Laundering 22 | All Other<br>48 |
|                                     |              |                   |                 |                |             |           |                 |