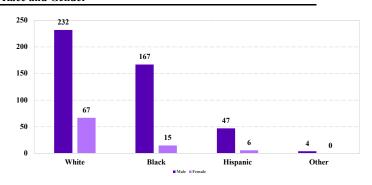

## District at a Glance

# Eastern District of Tennessee

### Fiscal Year 2024



#### Type of Crime



#### Sentence Imposed Relative to the Guideline Range



#### SENTENCING INFORMATION BY TYPE OF CRIME

#### **Number of Sentenced Individuals Over Time**



#### Race and Gender



#### Citizenship, Guilty Pleas, and Trials



|                                     |              |                   | Drug            |                | Fraud/Theft | <u>-</u>  |                 | Money         |                 |
|-------------------------------------|--------------|-------------------|-----------------|----------------|-------------|-----------|-----------------|---------------|-----------------|
|                                     | TOTAL<br>539 | Immigration<br>12 | Trafficking 305 | Firearms<br>94 | /Embezzle   | Robbery 7 | Child Porn<br>8 | Laundering 22 | All Other<br>48 |
|                                     |              |                   |                 |                |             |           |                 |               |                 |