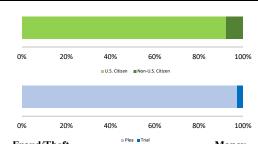

#### Citizenship, Guilty Pleas, and Trials

|                                     |              |                   | Drug            |                | Fraud/Theft | <u>-</u>  |                 | Money         |                 |
|-------------------------------------|--------------|-------------------|-----------------|----------------|-------------|-----------|-----------------|---------------|-----------------|
|                                     | TOTAL<br>539 | Immigration<br>12 | Trafficking 305 | Firearms<br>94 | /Embezzle   | Robbery 7 | Child Porn<br>8 | Laundering 22 | All Other<br>48 |
|                                     |              |                   |                 |                |             |           |                 |               |                 |
| Mean Sentence (months)              | 94           | 14                | 116             | 70             | 26          | 112       | 177             | 69            | 73              |
| Median Sentence (months)            | 77           | 10                | 112             | 57             | 21          | 120       | 151             | 48            | 18              |
| IMPRISONMENT                        |              |                   |                 |                |             |           |                 |               |                 |
| <b>Total Receiving Imprisonment</b> | 516          | 12                | 299             | 92             | 38          | 7         | 8               | 20            | 40              |
| Prison Only                         | 513          | 12                | 299             | 92             | 38          | 7         | 8               | 19            | 38              |
| Up to 12 Months                     | 27           | 7                 | 3               | 0              | 8           | 0         | 0               | 0             | 9               |
| 13 to 60 Months                     | 176          | 5                 | 61              | 57             | 25          | 1         | 1               | 10            | 16              |
| 61 to 120 Months                    | 168          | 0                 | 121             | 29             | 5           | 3         | 2               | 4             | 4               |
| Over 120 Months                     | 142          | 0                 | 114             | 6              | 0           | 3         | 5               | 5             | 9               |
| Prison and Alternatives             | 3            | 0                 | 0               | 0              | 0           | 0         | 0               | 1             | 2               |
| PROBATION                           |              |                   |                 |                |             |           |                 |               |                 |
| <b>Total Receiving Probation</b>    | 23           | 0                 | 6               | 2              | 5           | 0         | 0               | 2             | 8               |
| Probation Only                      | 12           | 0                 | 4               | 0              | 3           | 0         | 0               | 0             | 5               |
| Probation and Alternatives          | 11           | 0                 | 2               | 2              | 2           | 0         | 0               | 2             | 3               |
| FINE ONLY                           | 0            | 0                 | 0               | 0              | 0           | 0         | 0               | 0             | 0               |