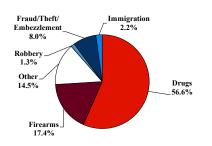

## District at a Glance

# Eastern District of Tennessee

### Fiscal Year 2024



#### Type of Crime



#### Sentence Imposed Relative to the Guideline Range



#### SENTENCING INFORMATION BY TYPE OF CRIME

#### **Number of Sentenced Individuals Over Time**



#### Race and Gender



#### Citizenship, Guilty Pleas, and Trials



|                                     |              |                   | Drug            |                | Fraud/Theft | <u>-</u>  |                 | Money         |                 |
|-------------------------------------|--------------|-------------------|-----------------|----------------|-------------|-----------|-----------------|---------------|-----------------|
|                                     | TOTAL<br>539 | Immigration<br>12 | Trafficking 305 | Firearms<br>94 | /Embezzle   | Robbery 7 | Child Porn<br>8 | Laundering 22 | All Other<br>48 |
|