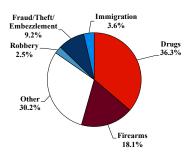

# District at a Glance

## Eastern District of North Carolina Number of Sentenced Individuals Over Time

### Fiscal Year 2024



Type of Crime



### Sentence Imposed Relative to the Guideline Range



#### SENTENCING INFORMATION BY TYPE OF CRIME



### Race and Gender



#### Citizenship, Guilty Pleas, and Trials



|                                     | TOTAL<br>827 |                | Drug<br>Trafficking<br>296 | Firearms | Fraud/Theft<br>/Embezzle<br>76 | ■ Plea ■ Trial |                  | Money         |                  |
|-------------------------------------|--------------|----------------|----------------------------|----------|--------------------------------|----------------|------------------|---------------|------------------|
|                                     |              | Immigration 30 |                            |          |                                | Robbery<br>21  | Child Porn<br>18 | Laundering 1