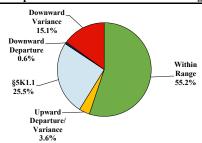

# District at a Glance

## Eastern District of North Carolina Number of Sentenced Individuals Over Time

### Fiscal Year 2024



Type of Crime



### Sentence Imposed Relative to the Guideline Range



#### SENTENCING INFORMATION BY TYPE OF CRIME



### Race and Gender



#### Citizenship, Guilty Pleas, and Trials



|                                     | TOTAL<br>827 |                | Drug<br>Trafficking<br>296 | Firearms | Fraud/Theft<br>/Embezzle<br>76 | ■ Plea ■ Trial |                  | Money         |                  |
|-------------------------------------|--------------|----------------|----------------------------|----------|--------------------------------|----------------|------------------|---------------|------------------|
|                                     |              | Immigration 30 |                            |          |                                | Robbery<br>21  | Child Porn<br>18 | Laundering 10 | All Other<br>226 |
|