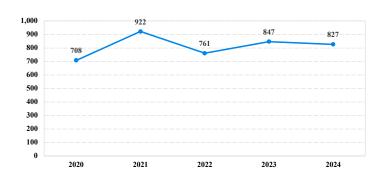

# District at a Glance

## Eastern District of North Carolina Number of Sentenced Individuals Over Time

### Fiscal Year 2024



Type of Crime



### Sentence Imposed Relative to the Guideline Range



#### SENTENCING INFORMATION BY TYPE OF CRIME



### Race and Gender



#### Citizenship, Guilty Pleas, and Trials



|                                     | TOTAL<br>827 |                | Drug<br>Trafficking<br>296 | Firearms | Fraud/Theft<br>/Embezzle<br>76 | ■ Plea ■ Trial |                  | Money         |                  |
|-------------------------------------|--------------|----------------|----------------------------|----------|--------------------------------|----------------|------------------|---------------|------------------|
|                                     |              | Immigration 30 |                            |          |                                | Robbery<br>21  | Child Porn<br>18 | Laundering 10 | All Other<br>226 |
|                                     |              |                |