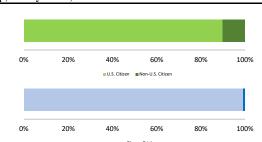

#### Citizenship, Guilty Pleas, and Trials

|                                     | TOTAL<br>827 |                | Drug<br>Trafficking<br>296 | Firearms | Fraud/Theft<br>/Embezzle<br>76 | ■ Plea ■ Trial |                  | Money         |                  |
|-------------------------------------|--------------|----------------|----------------------------|----------|--------------------------------|----------------|------------------|---------------|------------------|
|                                     |              | Immigration 30 |                            |          |                                | Robbery<br>21  | Child Porn<br>18 | Laundering 10 | All Other<br>226 |
|                                     |              |                |                            |          |                                |                |                  |               |                  |
| Mean Sentence (months)              | 67           | 25             | 110                        | 68       | 18                             | 116            | 118              | 46            | 23               |
| Median Sentence (months)            | 42           | 18             | 84                         | 59       | 12                             | 96             | 100              | 35            | 0                |
| IMPRISONMENT                        |              |                |                            |          |                                |                |                  |               |                  |
| <b>Total Receiving Imprisonment</b> | 629          | 30             | 293                        | 145      | 53                             | 21             | 18               | 8             | 61               |
| Prison Only                         | 624          | 30             | 291                        | 142      | 53                             | 21             | 18               | 8             | 61               |
| Up to 12 Months                     | 63           | 10             | 14                         | 3        | 13                             | 1              | 0                | 1             | 21               |
| 13 to 60 Months                     | 223          | 18             | 80                         | 70       | 35                             | 2              | 1                | 5             | 12               |
| 61 to 120 Months                    | 194          | 2              | 96                         | 56       | 5                              | 9              | 10               | 1             | 15               |
| Over 120 Months                     | 144          | 0              | 101                        | 13       | 0                              | 9              | 7                | 1             | 13               |
| Prison and Alternatives             | 5            | 0              | 2                          | 3        | 0                              | 0              | 0                | 0             | 0                |
| PROBATION                           |              |                |                            |          |                                |                |                  |               |                  |
| <b>Total Receiving Probation</b>    | 192          | 0              | 3                          | 5        | 22                             | 0              | 0                | 2             | 160              |
| Probation Only                      | 176          | 0              | 1                          | 3        | 13                             | 0              | 0                | 2             | 157              |
| Probation and Alternatives          | 16           | 0              | 2                          | 2        | 9                              | 0              | 0                | 0             | 3                |
| FINE ONLY                           | 6            | 0              | 0                          | 0        | 1                              | 0              | 0                | 0             | 5                |