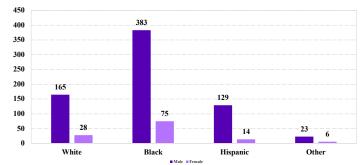

# District at a Glance

## Eastern District of North Carolina Number of Sentenced Individuals Over Time

### Fiscal Year 2024



Type of Crime



### Sentence Imposed Relative to the Guideline Range



#### SENTENCING INFORMATION BY TYPE OF CRIME



### Race and Gender



#### Citizenship, Guilty Pleas, and Trials



|                                     | TOTAL<br>827 |                | Drug<br>Trafficking<br>296 | Firearms | Fraud/Theft<br>/Embezzle<br>76 | ■ Plea ■ Trial |                  | Money         |                  |
|-------------------------------------|--------------|----------------|----------------------------|----------|--------------------------------|----------------|------------------|---------------|------------------|
|                                     |              | Immigration 30 |                            |          |                                | Robbery<br>21  | Child Porn<br>18 | Laundering 10 | All Other<br>226 |
|                                     |              |                |                            |